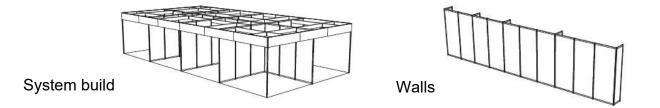

3. If you plan to build a booth only on one side, such as the back of the booth, select the element: "wall". If you plan to build more than one side of the booth, i.e. 2 or 3 sides, you need to choose the element: "system build".