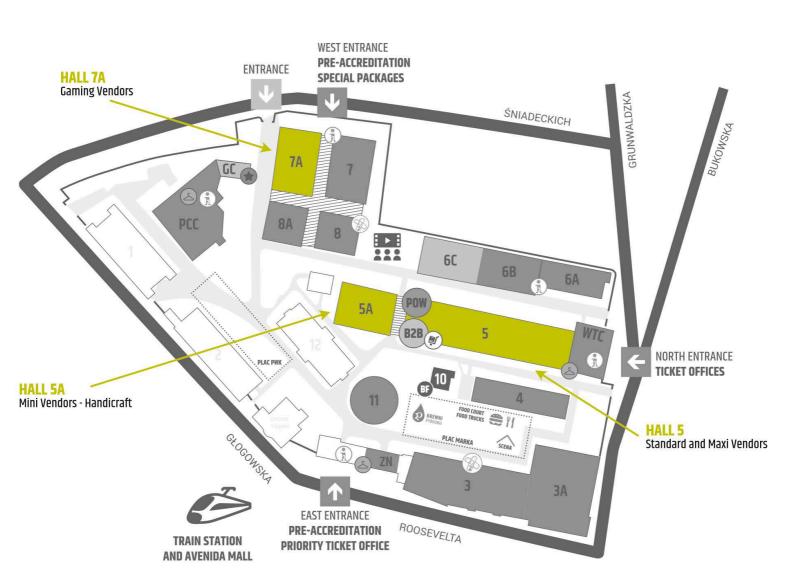

The map below shows the zones in which your booth can be located. Please specify your preferred zones. **The arrangement of booths inside the zones depends on the organizer.** 

First Choice Zone:

Second choice zone:

Third Choice Zone:

The map is provided for illustrative purposes. The final shape of the booths/rows is subject to change. The area marked in gray is for maxi booths (over 50m2)

| Booth element | Price       | I'm ordering (please check the boxes of your choice) |
|---------------|-------------|------------------------------------------------------|
| A corner spot | 100EUR net  |                                                      |
| A front spot  | 202 EUR net |                                                      |
| A 230V socket | 45 EUR net  |                                                      |