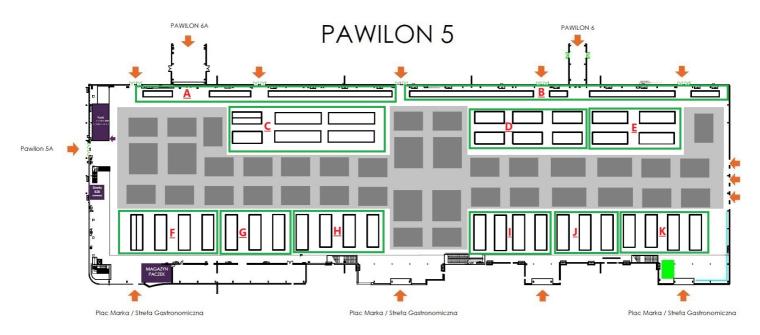

The map below shows the zones in which your booth can be located. Please specify your preferred zones. **The arrangement of booths inside the zones depends on the organizer.** 

First Choice Zone:

Second choice zone:

Third Choice Zone:

The map is provided for illustrative purposes. The final shape of the booths/rows is subject to change. The area marked in gray is for maxi booths (over 50m2)

| Booth element | Price       | I'm ordering (please check the boxes of your choice) |
|---------------|-------------|------------------------------------------------------|
| A corner spot | 100EUR net  |                                                      |
| A front spot  | 202 EUR net |                                                      |
| A 230V socket | 45 EUR net  |                                                      |